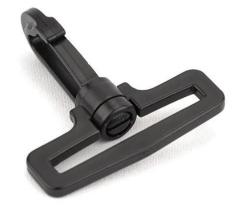

## **Snap Hooks**

https://jontay.com/SnapHooks.aspx

Plastic snap hooks attach a strap end to a loop, when applications call for lighter hardware with quick detachment for easy removal.