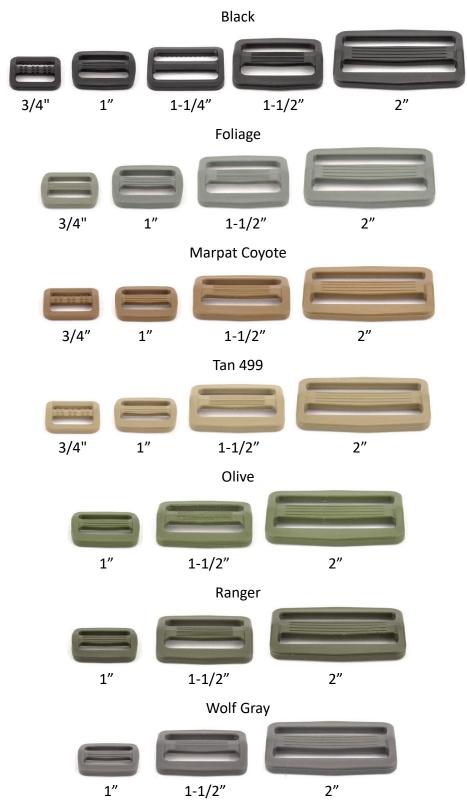

## **Single-Bar Slides**

https://jontay.com/PlasticSingle-BarSlides.aspx

Single-bar slides can be used in place of a sewing stitch to attach webbing to a buckle or clip for easier assembly and length adjustment.