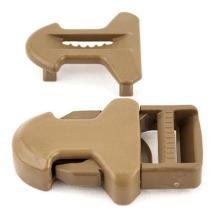

m/RectangularLoops.aspx

Plastic rectangular loops are permanent attachments that connect two straps, generally found on luggage, tote bags, and backpacks. Jontay offers USA made military colors that are UV and IR treated.

#### **B-LP-02 BLACK**



#### **B-LP-02 FOLIAGE**



#### **B-LP-02 MARPAT COYOTE**



#### **B-LP-02 RANGER**



# **Side-Release Buckles**

https://jontay.com/plasticside-releasebuckles.aspx

Plastic side-release buckles are versatile, interlocking buckles that fasten attached pieces of webbing together with quick release capability.

### **B-SR-01 Dual Adjusting**



## **B-SR-02 Single Adjusting**



#### **B-SR-03 Contoured**





## B-SR-06 1" USA Dual Adjusting







Olive

Tan 499

Black







Marpat Coyote

Ranger

Wolf Gray

#### **B-SR-07 1" Surmount**





Black

Marpat Coyote

# **Reducer Loops**

https://jontay.com/Reducer Loops.aspx

#### **B-RL-01**







2"-1"



2"-1" Marpat Coyote



2"-1" Tan 499

## **Snap Hooks**

https://jontay.com/SnapHooks.aspx

Plastic snap hooks attach a strap end to a loop, when applications call for lighter hardware with quick detachment for easy removal.



# **Shoulder Pads**

https://jontay.com/Shoulder Pads.aspx

**B-SP-01**