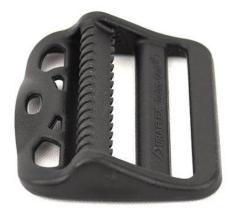

## **Double Bar Slides**

https://jontay.com/LadderLocks.aspx

Double-Bar Slides are used to connect two ends of webbing with the purpose of adjusting strap length.