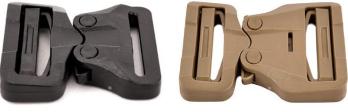

Cord Locks**

https://jontay.com/CordLocks.aspx

Cord locks fix two pieces of cord tightly to allow easy and quick adjustment by pressing the release button. Jontay offers cord locks in various styles and colors.



## **Double Bar Slides**

https://jontay.com/LadderLocks.aspx

Double-Bar Slides are used to connect two ends of webbing with the purpose of adjusting strap length.



## **Single-Bar Slides**

https://jontay.com/PlasticSingle-BarSlides.aspx

Single-bar slides can be used in place of a sewing stitch to attach webbing to a buckle or clip for easier assembly and length adjustment.

#### **B-SB-1A Narrow Slots**



#### **B-SB-01**



**B-SB-02 Wide Mouth** 



## B-SB-08 1" Extra Wide



## BLACK

( OLIVE

# **Plastic Cobra Buckles**

**B-CB-GTC** 



1"



1-3/4" Marpat Coyote



2" Marpat Coyote

## **Sternum Slides**

B-ST-02 1"



Black



Marpat Coyote



Tan 499

B-ST-03 1"-3/4"



## **D-Rings**

#### https://jontay.com/D-Rings.aspx

Plastic D-rings are a light-duty and inexpensive webbing accessory suitable for connecting webbing strap ends to a hook or snap. Made from polyacetal, our drings are useful for a multitude of applications including bags and backpacks.



## **Rectangular Loops**

https://jontay.com/RectangularLoops.aspx

Plastic rectangular loops are permanent attachments that connect two straps, generally found on luggage, tote bags, and backpacks. Jontay offers USA made military colors that are UV and IR treated.

#### **B-LP-02 BLACK**



#### **B-LP-02 FOLIAGE**



#### **B-LP-02 MARPAT COYOTE**



#### **B-LP-02 RANGER**



# **Side-Releas