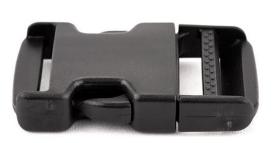

# **Side-Release Buckles**

https://jontay.com/plasticside-releasebuckles.aspx

Plastic side-release buckles are versatile, interlocking buckles that fasten attached pieces of webbing together with quick release capability.