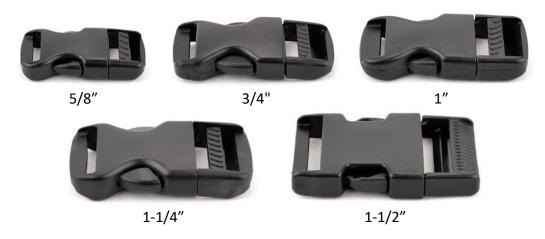

# **Side-Release Buckles**

https://jontay.com/plasticside-releasebuckles.aspx

Plastic side-release buckles are versatile, interlocking buckles that fasten attached pieces of webbing together with quick release capability.

### **B-SR-01 Dual Adjusting**