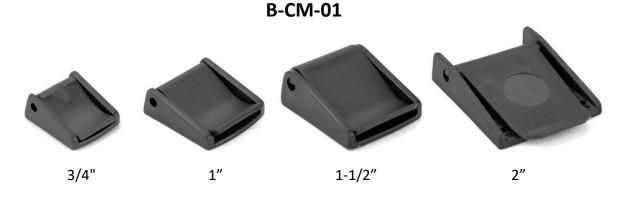

## **Double Bar Slides**

https://jontay.com/LadderLocks.aspx

Double-Bar Slides are used to connect two ends of webbing with the purpose of adjusting strap length.