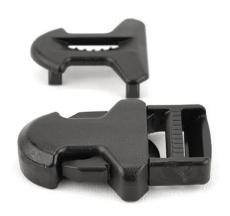

com/RectangularLoops.aspx

Plastic rectangular loops are permanent attachments that connect two straps, generally found on luggage, tote bags, and backpacks. Jontay offers USA made military colors that are UV and IR treated.

#### **B-LP-02 BLACK**



#### **B-LP-02 FOLIAGE**



#### **B-LP-02 MARPAT COYOTE**



#### **B-LP-02 RANGER**



# **Side-Release Buckles**

https://jontay.com/plasticside-releasebuckles.aspx

Plastic side-release buckles are versatile, interlocking buckles that fasten attached pieces of webbing together with quick release capability.

### **B-SR-01 Dual Adjusting**



## **B-SR-02 Single Adjusting**



#### **B-SR-03 Contoured**





## B-SR-06 1" USA Dual Adjusting







Olive

Tan 499

Black







Marpat Coyote

Ranger

Wolf Gray

#### **B-SR-07 1" Surmount**





Black

Marpat Coyote

# **Reducer Loops**

https://jontay.com/Reducer Loops.aspx

#### **B-RL-01**







2"-1"



2"-1" Marpat Coyote



2"-1" Tan 499

## **Snap Hooks**

https://jontay.com/SnapHooks.aspx

Plastic snap hooks attach a strap end to a loop, when applications call for lighter hardware with quick detachment for easy removal.



# **Shoulder Pads**

https://jontay.com/Shoulder Pads.aspx

**B-SP-01**