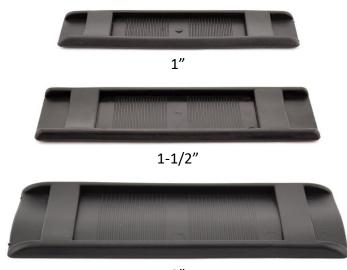

Plastic side-release buckles are versatile, interlocking buckles that fasten attached pieces of webbing together with quick release capability.

### **B-SR-01 Dual Adjusting**



## **B-SR-02 Single Adjusting**



#### **B-SR-03 Contoured**





## B-SR-06 1" USA Dual Adjusting







Olive

Tan 499

Black







Marpat Coyote

Ranger

Wolf Gray

#### **B-SR-07 1" Surmount**





Black

Marpat Coyote

# **Reducer Loops**

https://jontay.com/Reducer Loops.aspx

#### **B-RL-01**







2"-1"



2"-1" Marpat Coyote



2"-1" Tan 499

## **Snap Hooks**

https://jontay.com/SnapHooks.aspx

Plastic snap hooks attach a strap end to a loop, when applications call for lighter hardware with quick detachment for easy removal.



# **Shoulder Pads**

https://jontay.com/Shoulder Pads.aspx

**B-SP-01**