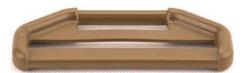

## **Rectangular Loops**

https://jontay.com/RectangularLoops.aspx

Plastic rectangular loops are permanent attachments that connect two straps, generally found on luggage, tote bags, and backpacks. Jontay offers USA made military colors that are UV and IR treated.

#### **B-LP-02 BLACK**

#### **B-LP-02 FOLIAGE**

#### **B-LP-02 MARPAT COYOTE**

#### **B-LP-02 RANGER**