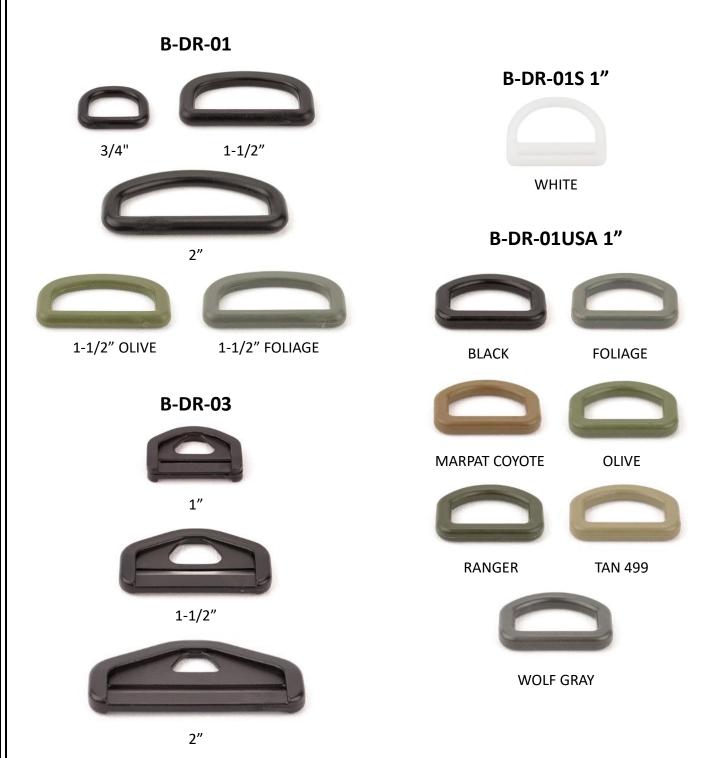

## **D-Rings**

#### https://jontay.com/D-Rings.aspx

Plastic D-rings are a light-duty and inexpensive webbing accessory suitable for connecting webbing strap ends to a hook or snap. Made from polyacetal, our drings are useful for a multitude of applications including bags and backpacks.