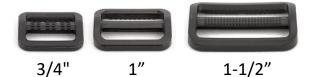

## **Double Bar Slides**

https://jontay.com/LadderLocks.aspx

Double-Bar Slides are used to connect two ends of webbing with the purpose of adjusting strap length.