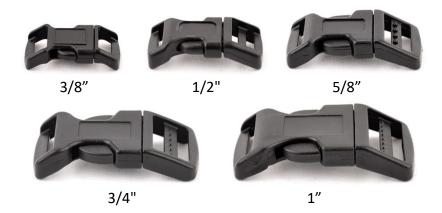

# **Side-Release Buckles**

https://jontay.com/plasticside-releasebuckles.aspx

Plastic side-release buckles are versatile, interlocking buckles that fasten attached pieces of webbing together with quick release capability.

#### **B-SR-03 Contoured**