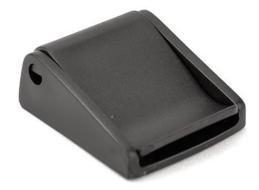

## **Sternum Slides**

B-ST-02 1"

Black

Marpat Coyote

Tan 499

B-ST-03 1"-3/4"