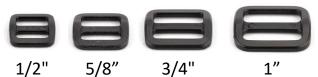

## **Single-Bar Slides**

https://jontay.com/PlasticSingle-BarSlides.aspx

Single-bar slides can be used in place of a sewing stitch to attach webbing to a buckle or clip for easier assembly and length adjustment.

#### **B-SB-1A Narrow Slots**

#### **B-SB-01**

**B-SB-02 Wide Mouth** 

## B-SB-08 1" Extra Wide