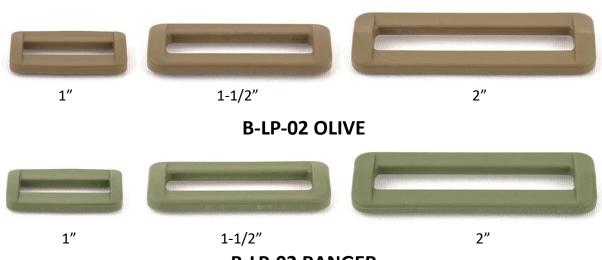

## **Rectangular Loops**

https://jontay.com/RectangularLoops.aspx

Plastic rectangular loops are permanent attachments that connect two straps, generally found on luggage, tote bags, and backpacks. Jontay offers USA made military colors that are UV and IR treated.

#### **B-LP-02 MARPAT COYOTE**

#### **B-LP-02 RANGER**