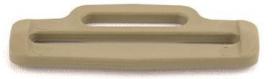

s, and backpacks. Jontay offers USA made military colors that are UV and IR treated.

#### **B-LP-02 BLACK**



#### **B-LP-02 FOLIAGE**



#### **B-LP-02 MARPAT COYOTE**



#### **B-LP-02 RANGER**



# **Side-Release Buckles**

https://jontay.com/plasticside-releasebuckles.aspx

Plastic side-release buckles are versatile, interlocking buckles that fasten attached pieces of webbing together with quick release capability.

### **B-SR-01 Dual Adjusting**



## **B-SR-02 Single Adjusting**



#### **B-SR-03 Contoured**





## B-SR-06 1" USA Dual Adjusting







Olive

Tan 499

Black







Marpat Coyote

Ranger

Wolf Gray

#### **B-SR-07 1" Surmount**





Black

Marpat Coyote

# **Reducer Loops**

https://jontay.com/Reducer Loops.aspx

#### **B-RL-01**







2"-1"



2"-1" Marpat Coyote



2"-1" Tan 499

## **Snap Hooks**

https://jontay.com/SnapHooks.aspx

Plastic snap hooks attach a strap end to a loop, when applications call for lighter hardware with quick detachment for easy removal.



# **Shoulder Pads**

https://jontay.com/Shoulder Pads.aspx

**B-SP-01**