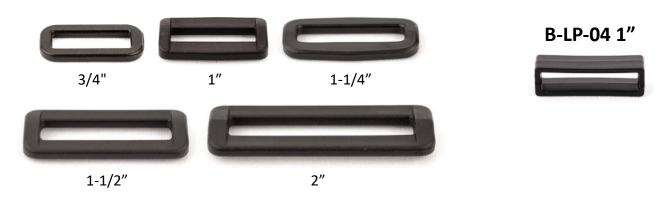

## **Rectangular Loops**

https://jontay.com/RectangularLoops.aspx

Plastic rectangular loops are permanent attachments that connect two straps, generally found on luggage, tote bags, and backpacks. Jontay offers USA made military colors that are UV and IR treated.