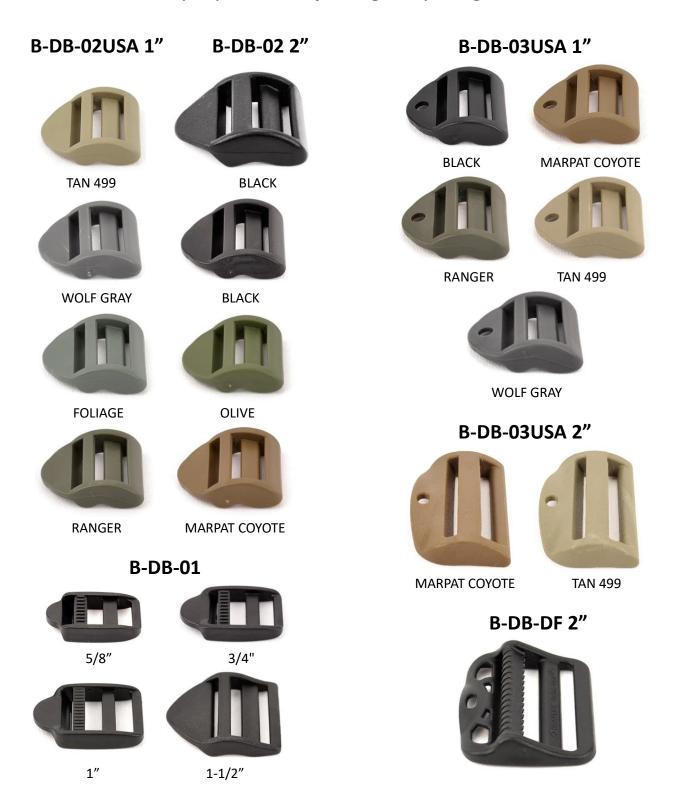

## **Double Bar Slides**

https://jontay.com/LadderLocks.aspx

Double-Bar Slides are used to connect two ends of webbing with the purpose of adjusting strap length.