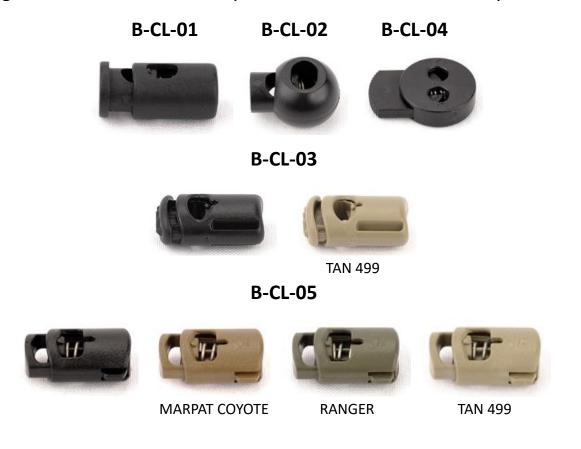

## **Cord Locks**

https://jontay.com/CordLocks.aspx

Cord locks fix two pieces of cord tightly to allow easy and quick adjustment by pressing the release button. Jontay offers cord locks in various styles and colors.