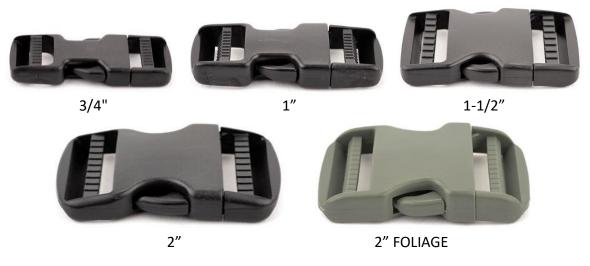

# **Side-Release Buckles**

https://jontay.com/plasticside-releasebuckles.aspx

Plastic side-release buckles are versatile, interlocking buckles that fasten attached pieces of webbing together with quick release capability.

### **B-SR-01 Dual Adjusting**

## **B-SR-02 Single Adjusting**

#### **B-SR-03 Contoured**

## B-SR-06 1" USA Dual Adjusting

Olive

Tan 499

Black

Marpat Coyote

Ranger

Wolf Gray