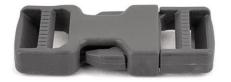

g bags and backpacks.



## **Rectangular Loops**

https://jontay.com/RectangularLoops.aspx

Plastic rectangular loops are permanent attachments that connect two straps, generally found on luggage, tote bags, and backpacks. Jontay offers USA made military colors that are UV and IR treated.

#### **B-LP-02 BLACK**



#### **B-LP-02 FOLIAGE**



#### **B-LP-02 MARPAT COYOTE**



#### **B-LP-02 RANGER**



# **Side-Release Buckles**

https://jontay.com/plasticside-releasebuckles.aspx

Plastic side-release buckles are versatile, interlocking buckles that fasten attached pieces of webbing together with quick release capability.

### **B-SR-01 Dual Adjusting**



## **B-SR-02 Single Adjusting**



#### **B-SR-03 Contoured**





## B-SR-06 1" USA Dual Adjusting







Olive

Tan 499

Black







Marpat Coyote

Ranger

Wolf Gray

#### **B-SR-07 1" Surmount**





Black

Marpat Coyote

# **Reducer Loops**

https://jontay.com/Reducer Loops.aspx

#### **B-RL-01**







2"-1"



2"-1" Marpat Coyote



2"-1" Tan 499

## **Snap Hooks**

https://jontay.com/SnapHooks.aspx

Plastic snap hooks attach a strap end to a loop, when applications call for lighter hardware with quick detachment for easy removal.



# **Shoulder Pads**

https://jontay.com/Shoulder Pads.aspx

**B-SP-01**