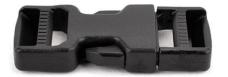

# **Side-Release Buckles**

https://jontay.com/plasticside-releasebuckles.aspx

Plastic side-release buckles are versatile, interlocking buckles that fasten attached pieces of webbing together with quick release capability.

#### **B-SR-03 Contoured**