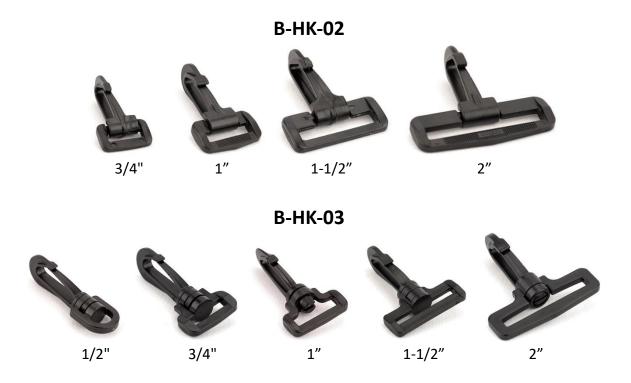

## **Snap Hooks**

https://jontay.com/SnapHooks.aspx

Plastic snap hooks attach a strap end to a loop, when applications call for lighter hardware with quick detachment for easy removal.