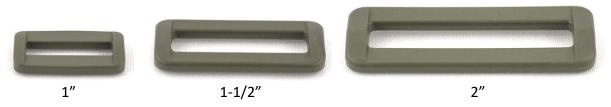

## **Rectangular Loops**

https://jontay.com/RectangularLoops.aspx

Plastic rectangular loops are permanent attachments that connect two straps, generally found on luggage, tote bags, and backpacks. Jontay offers USA made military colors that are UV and IR treated.

#### **B-LP-02 FOLIAGE**