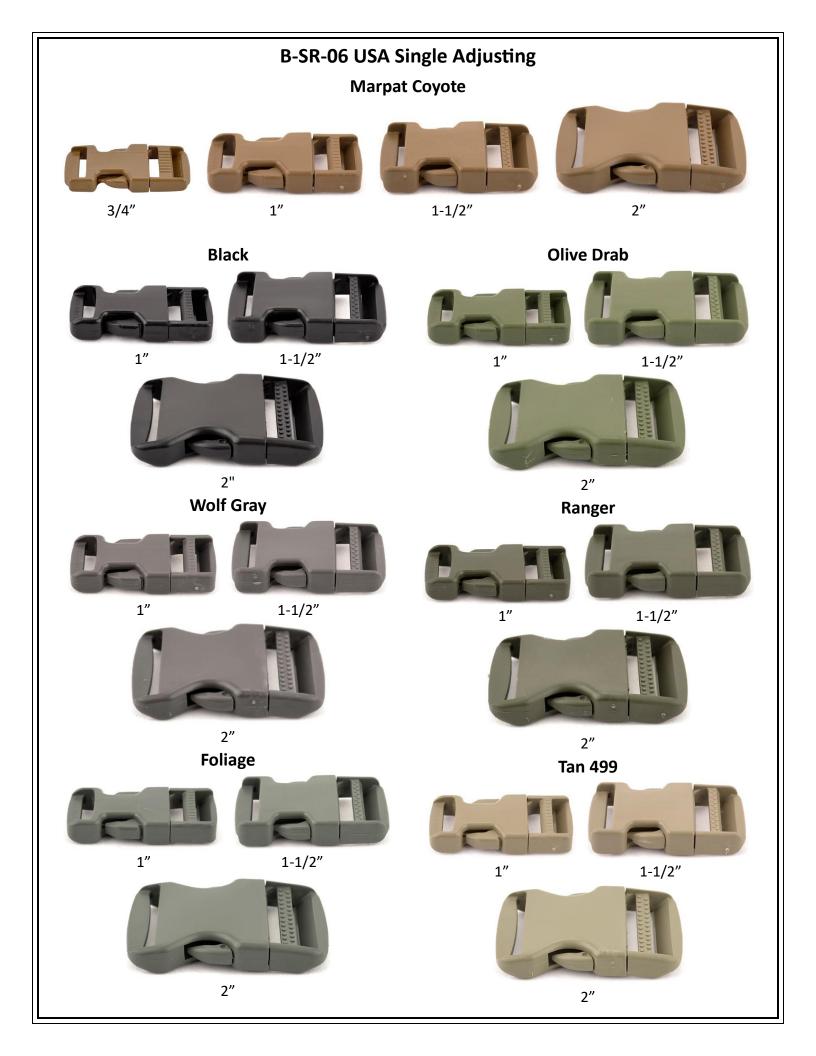

cetal, our drings are useful for a multitude of applications including bags and backpacks.



## **Rectangular Loops**

https://jontay.com/RectangularLoops.aspx

Plastic rectangular loops are permanent attachments that connect two straps, generally found on luggage, tote bags, and backpacks. Jontay offers USA made military colors that are UV and IR treated.

#### **B-LP-02 BLACK**



#### **B-LP-02 FOLIAGE**



#### **B-LP-02 MARPAT COYOTE**



#### **B-LP-02 RANGER**



# **Side-Release Buckles**

https://jontay.com/plasticside-releasebuckles.aspx

Plastic side-release buckles are versatile, interlocking buckles that fasten attached pieces of webbing together with quick release capability.

### **B-SR-01 Dual Adjusting**



## **B-SR-02 Single Adjusting**



#### **B-SR-03 Contoured**





## B-SR-06 1" USA Dual Adjusting







Olive

Tan 499

Black







Marpat Coyote

Ranger

Wolf Gray

#### **B-SR-07 1" Surmount**





Black

Marpat Coyote

# **Reducer Loops**

https://jontay.com/Reducer Loops.aspx

#### **B-RL-01**







2"-1"



2"-1" Marpat Coyote



2"-1" Tan 499

## **Snap Hooks**

https://jontay.com/SnapHooks.aspx

Plastic snap hooks attach a strap end to a loop, when applications call for lighter hardware with quick detachment for easy removal.



# **Shoulder Pads**

https://jontay.com/Shoulder Pads.aspx

**B-SP-01**