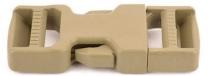

#### **B-SR-03 Contoured**

## B-SR-06 1" USA Dual Adjusting

Olive

Tan 499

Black

Marpat Coyote

Ranger

Wolf Gray