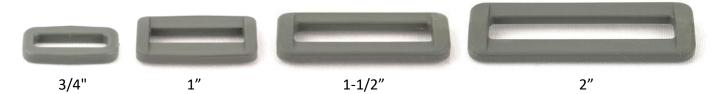

## **Rectangular Loops**

https://jontay.com/RectangularLoops.aspx

Plastic rectangular loops are permanent attachments that connect two straps, generally found on luggage, tote bags, and backpacks. Jontay offers USA made military colors that are UV and IR treated.

#### **B-LP-02 BLACK**